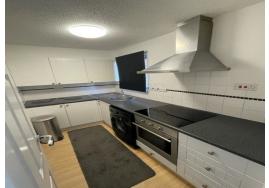

## **PROPERTY FEATURES**

- Good sized living area.
- Modern fitted kitchen.
- Modern bathroom with walk in shower.
- Fully furnished.
- Available immediately.
- Working tenants desired.