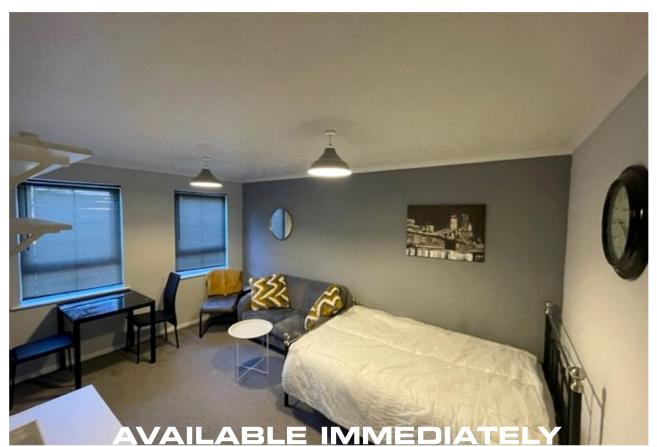

**BEDROOMS BATHROOMS** 

1

1

FEATURES

Available immediately.

♦ 1 bedroom studio

Good size living area

🔶 Modern kitchen

## **PROPERTY FEATURES**

- Good sized living area.
- Modern fitted kitchen.
- Modern bathroom with walk in shower.
- Fully furnished.
- Available immediately.
- Working tenants desired.