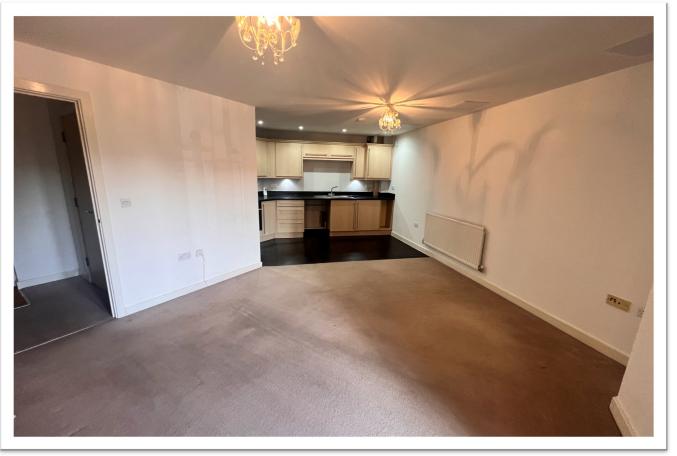

#### PROPERTY FEATURES

- Good sized lounge with open plan kitchen
- Large Balcony
- Double bedroom with large wardrobe
- Central heating throughout
- 1 Parking Space
- Bath with overhead shower
- Available Immediately